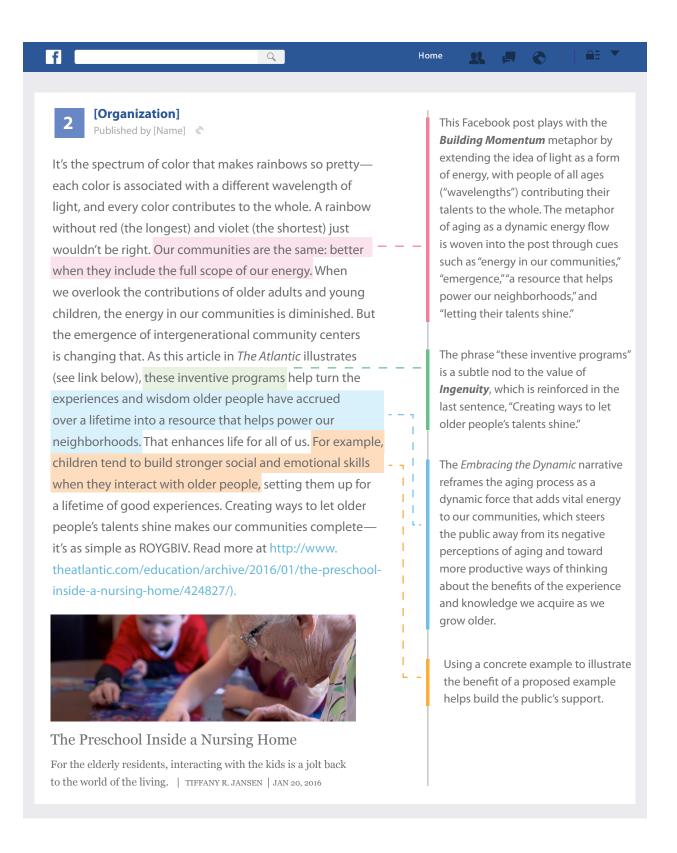

## **Sample Communications**

## **Facebook Posts**

The more casual style of social media platforms like Facebook presents a great opportunity to "frame to suit"—using tested frame elements in ways that let your organization's voice shine without sacrificing the rigor of evidence-based messaging. These sample Facebook posts are annotated to highlight the framing strategies at work in each.





(c) FrameWorks Institute. 2017. For individual educational purposes only.

All other rights reserved. See FrameWorks terms of use at <a href="https://www.frameworksinstitute.org">www.frameworksinstitute.org</a>